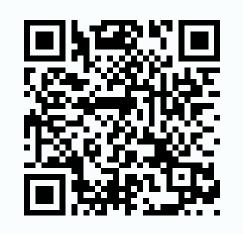

## **HOW TO REGISTER**

We Need All Parents to Complete 3 Easy Steps!

1. Register your Child at www.schwarzkopfpta.org and click on the Bear Run Registration link.

It's free, easy, and fast to register!

School Identifier use 5d2f4adf5f19a

OR SCAN THE QR CODE

- 2. Email and/or Text your child's student fundraising webpage with 10-15 friends and family. It's super easy!
  - 3. Post on Facebook or Instagram! It's two clicks of a button to post. You'll be surprised when donations come in from distant relatives/friends from HS/co-workers all over the world!